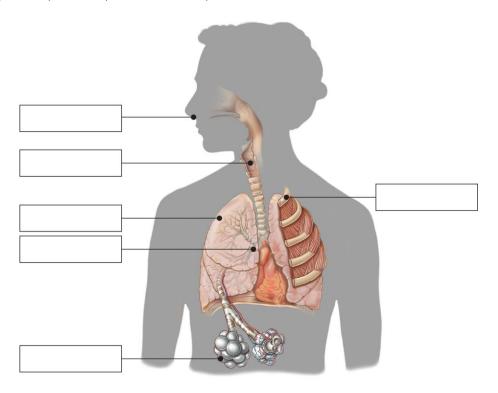

## Respiratory system

Before completing this worksheet, watch the related video on your obook assess.

- 1 All animals and people require oxygen to function. Where does this oxygen come from?
- 2 Consider the diagram below.

Label the following parts of the respiratory system:

nose, lung, alveoli, trachea, bronchial tube, rib

| 3 | why are the lungs considered to be the main organ of the respiratory system? |  |  |
|---|------------------------------------------------------------------------------|--|--|
|   |                                                                              |  |  |
|   |                                                                              |  |  |
|   |                                                                              |  |  |
|   |                                                                              |  |  |
|   |                                                                              |  |  |
|   |                                                                              |  |  |